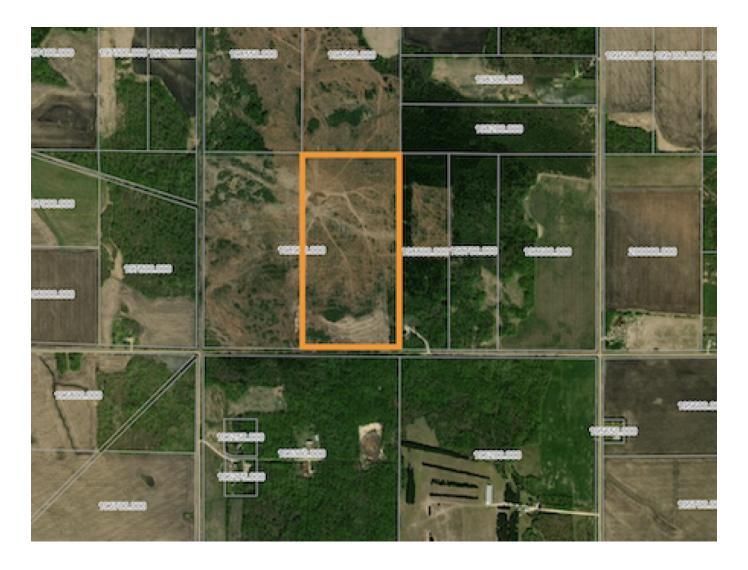

## **Description**

SPRAWLING 80 ACRES! Fantastic opportunity to own 80 acres of prime farmland in Brokenhead. Situated only 10 minutes to Beausejour and under 20 minutes to Selkirk for all amenities.

If you would like to view this property or are looking for additional information, please contact me.