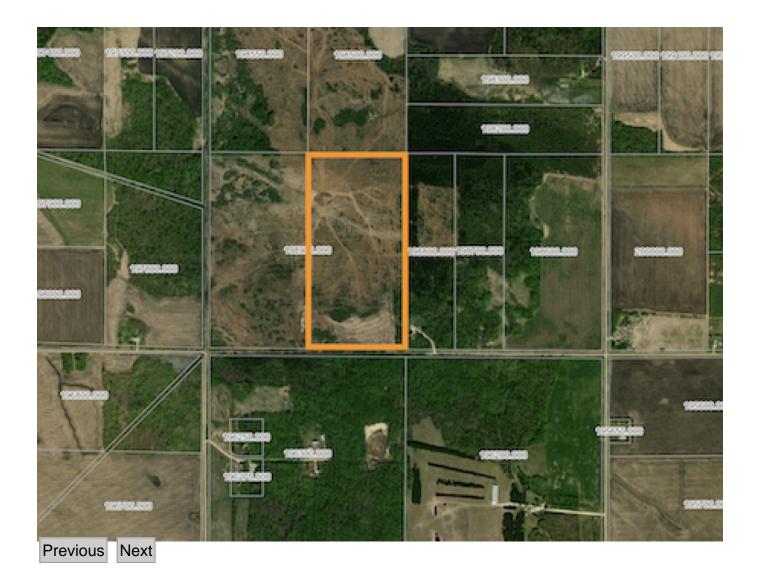

## **Description**

SPRAWLING 80 ACRES! Fantastic opportunity to own 80 acres of prime farmland in Brokenhead. Situated only 10 minutes to Beausejour and under 20 minutes to Selkirk for all amenities.

If you would like to view this property or are looking for additional information, please contact me.