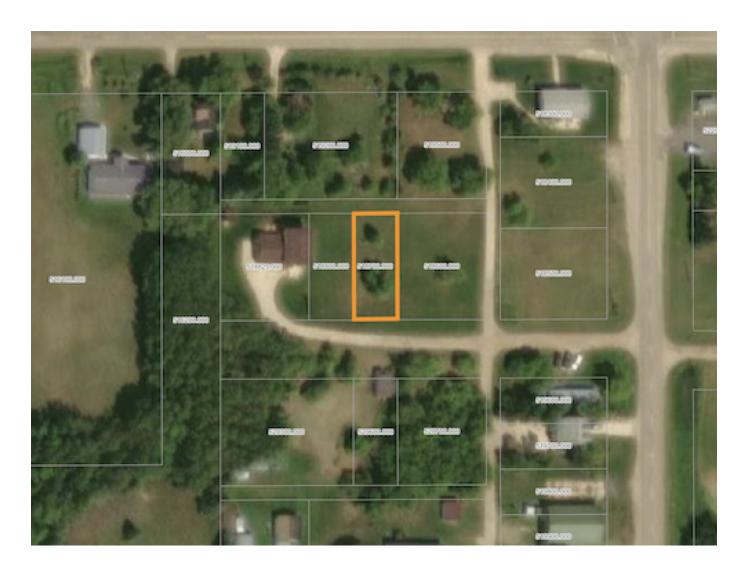

## **Description**

BUILD YOUR DREAM HOME! Great opportunity to build the home of your dreams in Libau! Under 20 minutes to Selkirk and 30 minutes to the Perimeter Highway for all amenities!

If you would like to view this property or are looking for additional information, please contact me.