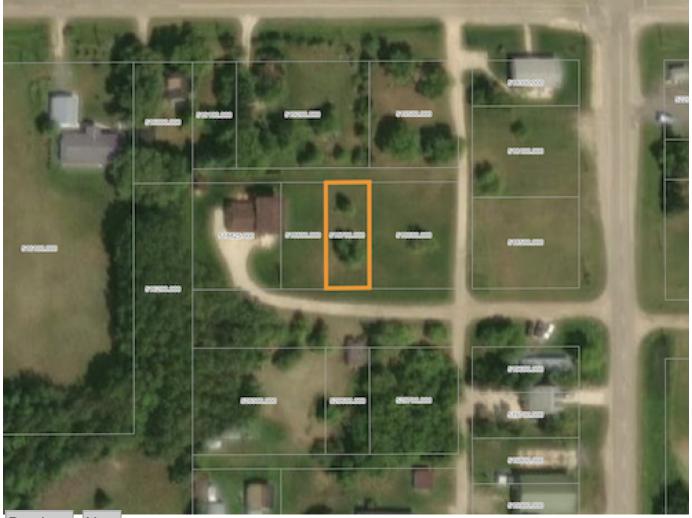

## **Description**

BUILD YOUR DREAM HOME! Great opportunity to build the home of your dreams in Libau! Under 20 minutes to Selkirk and 30 minutes to the Perimeter Highway for all amenities!

If you would like to view this property or are looking for additional information, please contact me.